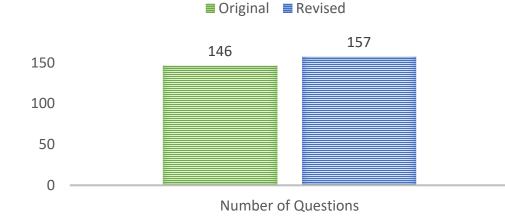

rtion of the medical/dental premiums and unreimbursed expenses for the child.)



#### Past Child Support

If you are filling out this form to change an existing child support order, skip this section.

Sometimes the court will order the other parent to pay their share of the last two years of child support, child care costs, medical costs, or costs related to child's birth.

Do you want the court to order the other parent to pay for:

| Past child support? | □ Yes □ No | Medical costs for the child? $\Box$ Yes $\Box$ No |
|---------------------|------------|---------------------------------------------------|
| Child care costs?   | □Yes □No   | Costs for the child's birth?   Yes   No           |

### Financial Statement: Results



#### FINANCIAL STATEMENT: NUMBER OF QUESTIONS PER FORM



#### FINANCIAL STATEMENT: RATE OF COMPLETE AND ACCURATE RESPONSES



Rate of Complete and Accurate Responses

#### A 30 percentage point (48%) increase in completion rate. Increased even when asking more questions about ability to pay.

### Mother's Paternity Affidavit

#### Before

|                                                                                                                                                                                                                                                                               |                                                                                                                                                                                                                          |