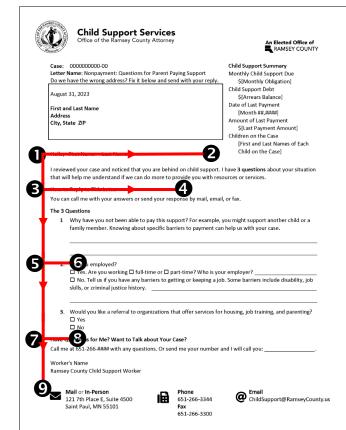

#### Start with the Takeaway

I reviewed your case and noticed that you are behind on child support. I have **3 questions** about your situation that will help me understand if we can do more to provide you with resources or services.

#### Use common words and short sentences (under 30 syllables per sentence)

1 Why have you not been able to pay this support? For example, you might support another child or a family member. Knowing about specific barriers to payment can help us with your case.

#### Use personal pronouns ("we," "you," etc.), not disembodied roles ("CP," "NCP," etc.)

- **2**. Are you employed?
  - □ Yes. Are you working □ full-time or □ part-time? Who is your employer?

□ No. Tell us if you have any barriers to getting or keeping a job. Some barriers include disability, job skills, or criminal justice history.