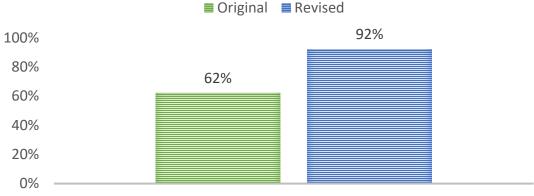

#### FINANCIAL STATEMENT: RATE OF COMPLETE AND ACCURATE RESPONSES

Rate of Complete and Accurate Responses

#### A 30 percentage point (48%) increase in completion rate. Increased even when asking more questions about ability to pay.