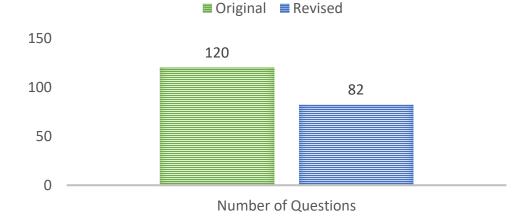

| \$[Last Payment Amo       |
|                                                                      | Children on the Case      |
|                                                                      | <br>[First and Last Names |
| Hello ZEirst Names Zlast Names                                       | Child on the Case]        |

#### pport Due ligation] bt ancel nent ##] ayment ent Amount] ase Names of Each

Hello, <First Name> <Last Name>,

I reviewed your case and noticed that you are behind on child support. I have 3 questions about your situation that will help me understand if we can do more to provide you with resources or services.



### Mother's Paternity Affidavit: Results

#### PATERNITY AFFIDAVIT: NUMBER OF QUESTIONS PER FORM



#### PATERNITY AFFIDAVIT: RATE OF COMPLETE AND ACCURATE RESPONSES



Rate of Complete and Accurate Responses

#### A 21 percentage point (29%) increase in completion rate. Reduced the number of questions by 32%.

### Accessibility Results



The average reading level for the 25 forms completed so far on this project is 5.3. The highest reading level of any of the forms was 6.5.

#### **READING LEVELS OF REVISED FORMS**

- 🛛 4th-grade Reading Level 🖉 5th-grade Reading Level
- 6th-grade Reading Level



# What Makes Forms Easier to Read?

#### AVERAGE # OF DIFFICULT WORDS AND UNIQUE WORDS PER FORM



### AVERAGE # OF LONG SENTENCES PER FORM ■ Original ■ Revised 23 13 Avg. # of Long Sentences per Form 45%



#### AVERAGE # OF MINUTES TO READ

4.50

4.00

3.50

3.00

2.50

2.00

1.50

1.00