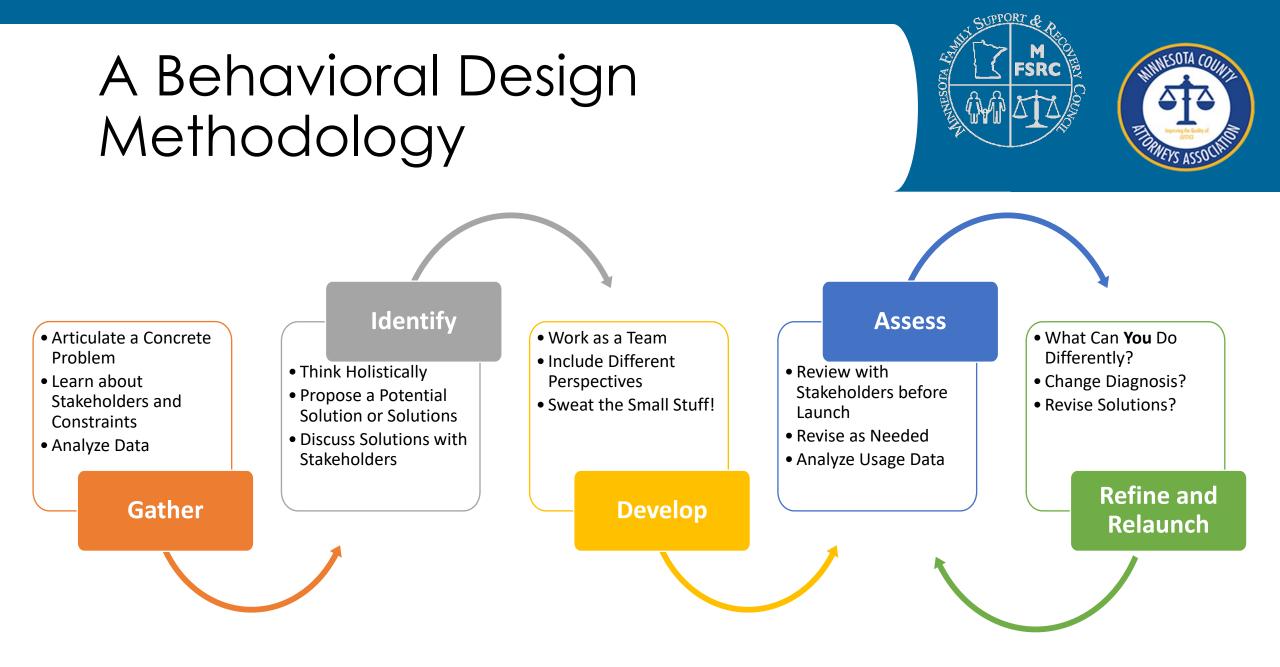

### Behavioral Design Methodology

Our Team

- Consultant
- Planning Manager Team Lead with 27+ years of child support experience in roles as worker, trainer, supervisor, and in supporting strategic initiatives
- Attorney with child support experience to ensure messages are legally correct
- Management Analyst with child support project experience to help with technical possibilities

### Gather: Analyze Data

### Develop: Some Key Principles for Behaviorally Informed Forms and Processes

### Assess

#### Review with Stakeholders before Launch

- Formal review process
- Pre-launch focus group
- Revise as Needed
  - Quasi-formal test period of 3 months
  - Post-launch focus group
  - Both led to revisions
- Analyze Usage Data
  - More on this later