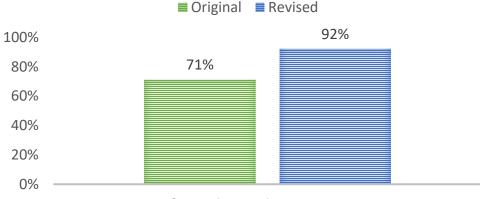

#### FINANCIAL STATEMENT: RATE OF COMPLETE AND ACCURATE RESPONSES

Rate of Complete and Accurate Responses

#### A 30 percentage point (48%) increase in completion rate. Increased even when asking more questions about ability to pay.