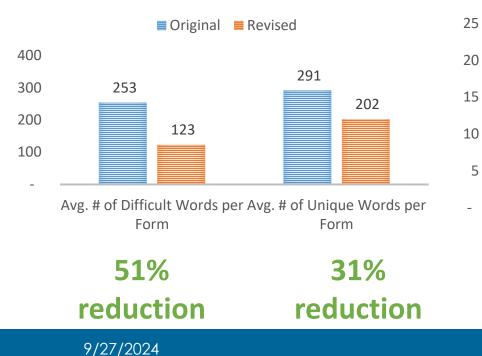

n that will help me understand if we can do more to provide you with resources or services.



### Mother's Paternity Affidavit: Results

#### PATERNITY AFFIDAVIT: NUMBER OF QUESTIONS PER FORM



#### PATERNITY AFFIDAVIT: RATE OF COMPLETE AND ACCURATE RESPONSES



Rate of Complete and Accurate Responses

#### A 21 percentage point (29%) increase in completion rate. Reduced the number of questions by 32%.

### Accessibility Results



The average reading level for the 25 forms completed so far on this project is 5.3. The highest reading level of any of the forms was 6.5.

#### **READING LEVELS OF REVISED FORMS**

- 🛛 4th-grade Reading Level 🖉 5th-grade Reading Level
- 6th-grade Reading Level



# What Makes Forms Easier to Read?

#### AVERAGE # OF DIFFICULT WORDS AND UNIQUE WORDS PER FORM



### AVERAGE # OF LONG SENTENCES PER FORM ■ Original ■ Revised 23 13 Avg. # of Long Sentences per Form 45%



#### AVERAGE # OF MINUTES TO READ

4.50

4.00

3.50

3.00

2.50

2.00

1.50

1.00

0.50



Avg. # of Minutes to Read

40% reduction

MFSRC Annual Conference

reduction

### 2023 ANNUAL CONFERENCE



## Implementation



# Options for clients to receive and complete forms



### Response to New Documents



| More friendly<br>than prior<br>versions!       | Easy to follow and<br>understand!                     | Conversational.<br>Great new image!                                            |
|------------------------------------------------|-------------------------------------------------------|--------------------------------------------------------------------------------|
| Bet