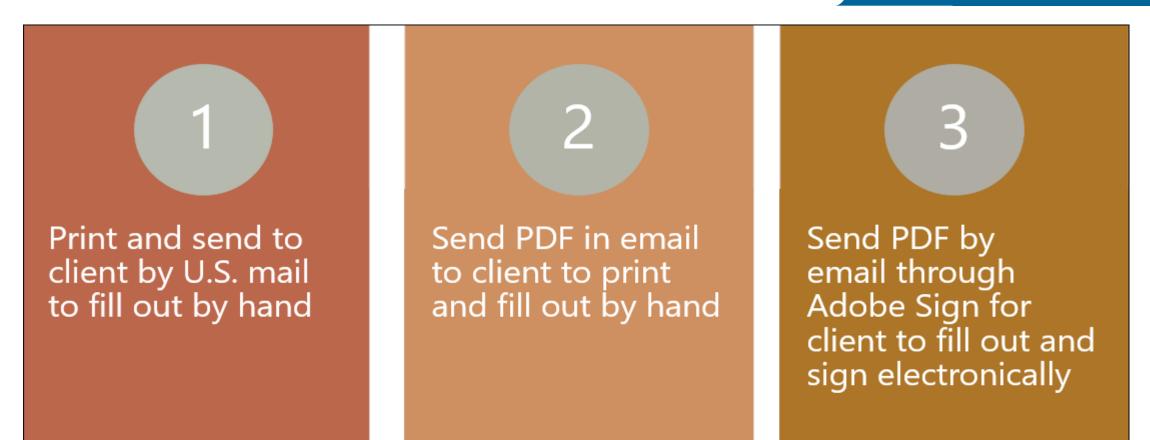

# How did we get here talking about forms?

- State provides letters and forms for child support processes in PRISM.
- Counties often create their own letters and forms.