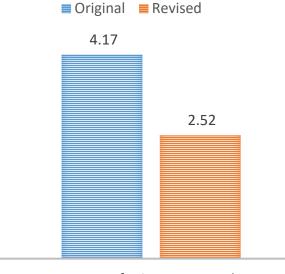

#### FINANCIAL STATEMENT: NUMBER OF QUESTIONS PER FORM

#### FINANCIAL STATEMENT: RATE OF COMPLETE AND ACCURATE RESPONSES

Rate of Complete and Accurate Responses

#### A 30 percentage point (48%) increase in completion rate. Increased even when asking more questions about ability to pay.