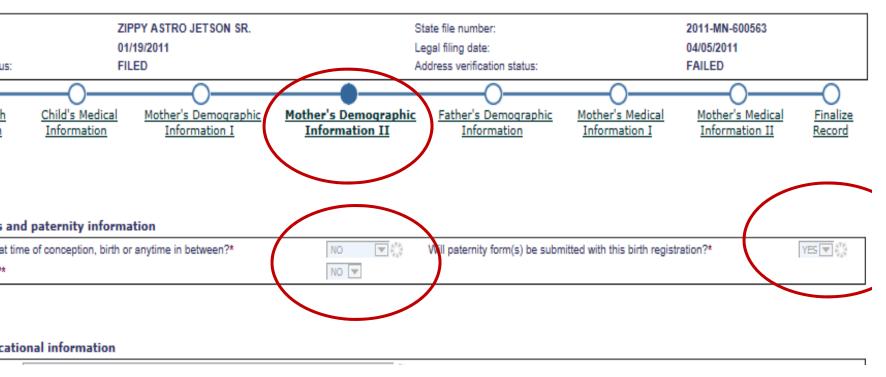

#### ind marital status

record

### larital Status Change Needed

- se MDH Request to amend narital status form
- hanging status not used to iminate fathers
- hanges may affect what rints on the birth certificate certification items)
- hanges to certification items re amendments & \$40 fee pplies