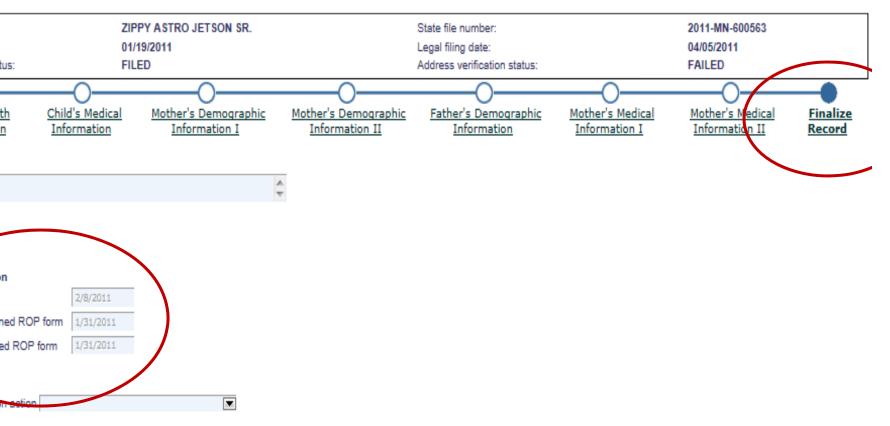

#### irth Record Summary—look for...

#### Back to cord Summary FIDENTIAL/RESTRICTED ACCESS\*\*\* ZIPPY ASTRO JETSON SR. State File Number 2011-MN-600563 name: Date filed: 04/05/2011 01/19/2011 0100 AM Event Time of birth: MALE Birth weight: 7 pounds 2 ounces Name: METHODIST HOSPITAL ROP Status: 2/8/2011 eet address: 6500 EXCELSIOR BLVD PO BOX 650 Associated Documents: SAINT LOUIS PARK irth: HENNEPIN of birth: ler: full name: JUDY EILEN JETSON Mother place of birth BIG SKY, MONTANA, UNITED ST JUDY EILEEN JETSON maiden name: date of birth: 06/18/1989 FREDERIC GEORGE FLINTSTONE Father place of birth: FLINT, MICHIGAN, UNITED STAT ull name: 5/3/1972 late of birth: