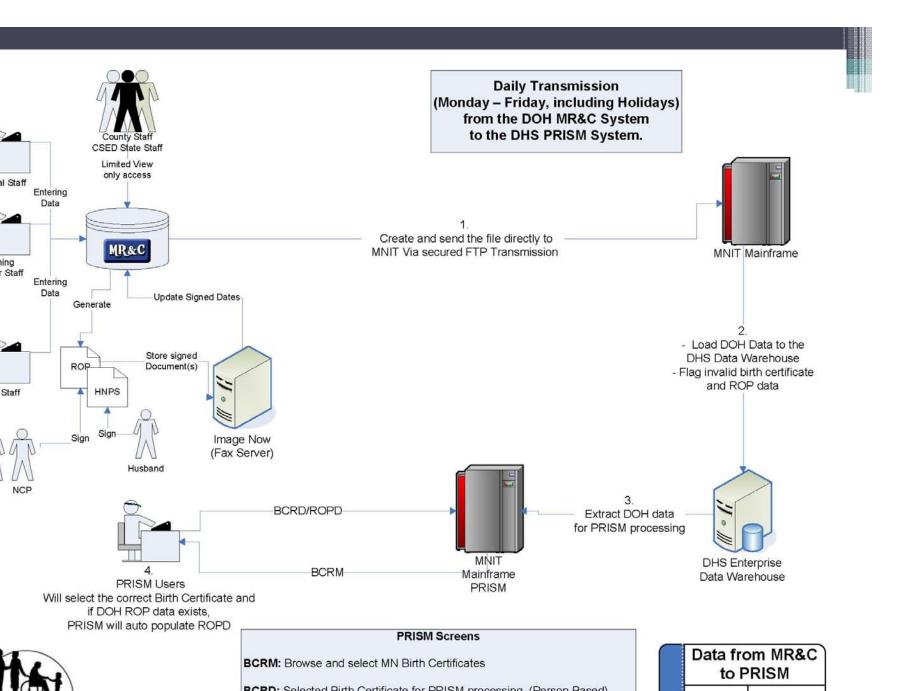

# a Sharing

- Vhat data do we get from MR&C?
- low does information get from MR&C to PRISM?
- low does PRISM use the data from MR&C?
- That to do when the interface doesn't work.
- performing enhancements for the Child Support pivision and the Office of Vital Records.

# Data items sent from MDH to DHS

- nterface Data:
- Participant information
- Birth records
- **Recognition of Parentage**
- Spouse's Non-Parentage Statement
- Modifications due to later filed ROP, SNPS, or
- court adjudications
- IR&C Read-Only Data Viewing of records

# How does information get from MR&C to PRISM?

## Vital Record Data and PRISM

## PRISM searches for matches

- Child's first and last name and DOB
- First four of child's first/last name and DOB and mother's SSN
- 180 day search
- BCRM / BCRD
- More detail on BCRD
- ROPD automatically updates
- Subsequent modifications update automatically
- Alerting the CSO with worklists