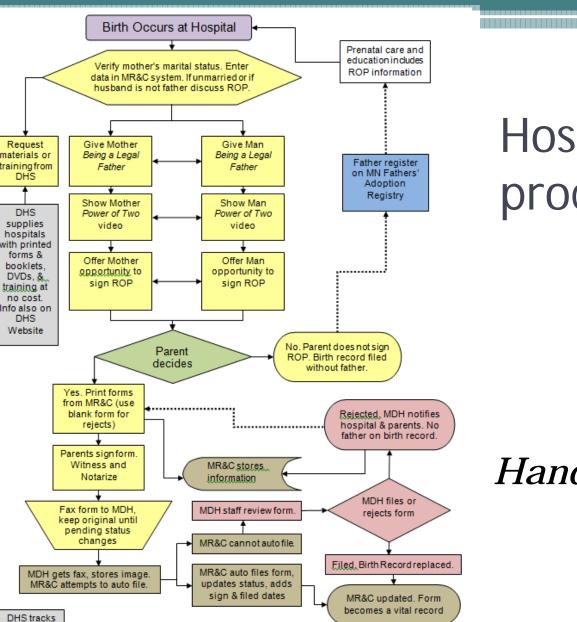

# Birth Registration step by step

- Hospital registers the birth (within 5 days of birth)
- Mother provides demographic information
- Hospital gathers medical information
- ROP explained & offered to unmarried couples
- ROP printed from MR&C
- Signed & notarized
- Faxed to MDH
- Imaged and filed at MDH Linked to the birth record

# Hospital ROP process

#### Handout available